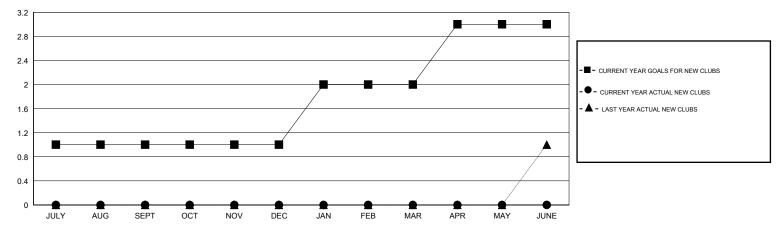

#### GOALS AND ACTUAL NEW CLUBS CUMULATIVE

# GMT: THOMAS MATNEY LOCATION INDIANA GMT CA 1

|                          |                  | Clubs            |                  |                  |                          |                    | Members                             |                    |                  |
|--------------------------|------------------|------------------|------------------|------------------|--------------------------|--------------------|-------------------------------------|--------------------|------------------|
|                          | RESUL            | TS FOR 2016-2017 |                  |                  | RESULTS FOR 2016-2017    |                    |                                     |                    |                  |
| QUARTER                  | NEW CLUB<br>GOAL | NEW CLUBS        | DROPPED<br>CLUBS | NET<br>GAIN/LOSS | QUARTER                  | NEW MEMBER<br>GOAL | CHARTER AND<br>NEW MEMBERS<br>ADDED | DROPPED<br>MEMBERS | NET<br>GAIN/LOSS |
| JULY/AUG/SEPT            | 1                | 0                | 1                | -1               | JULY/AUG/SEPT            | 18                 | 34                                  | 58                 | -24              |
| OCT/NOV/DEC  JAN/FEB/MAR | 0<br>1           | 0<br>0           | 0                | 0                | OCT/NOV/DEC  JAN/FEB/MAR | 22<br>48           | 13<br>0                             | 16<br>0            | -3<br>0          |
| APR/MAY/JUNE             | 1                | 0                | 0                | 0                | APR/MAY/JUNE             | 13                 | 0                                   | 0                  | 0                |