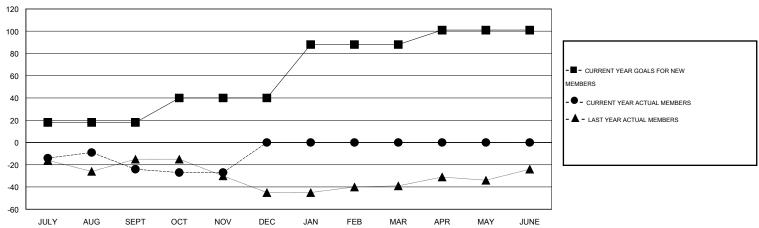

#### GOALS AND ACTUAL MEMBERS CUMULATIVE

| DROPPED CLUBS: 1  DROPPED MEMBERS |    | 20 CLUBS OF 65 ADDED 1 OR MORE<br>NEW MEMBERS | GENDER DISTRIBUTION           MALE         1,257 (73.72%)           FEMALE         448 (26.28%) |     |      |
|-----------------------------------|----|-----------------------------------------------|-------------------------------------------------------------------------------------------------|-----|------|
| DECEASED                          | 14 | CLICK HERE FOR HEALTH                         |                                                                                                 |     | 0.50 |
| CLUB CANCELLED 10                 |    | ASSESSMENT DATA                               | FAMILY UNIT MEMBERS                                                                             | 353 |      |
| OTHER                             | 50 |                                               | HEAD OF HOUSEHOLD                                                                               |     |      |
| TOTAL                             | 74 |                                               | NON-HEAD OF HOUSEHOLI                                                                           | 179 |      |

# GMT: THOMAS MATNEY LOCATION INDIANA GMT CA 1

|                          |                  | Clubs            |                  |                  |                          |                    | Members                             |                    |                  |
|--------------------------|------------------|------------------|------------------|------------------|--------------------------|--------------------|-------------------------------------|--------------------|------------------|
|                          | RESUL            | TS FOR 2016-2017 |                  |                  | RESULTS FOR 2016-2017    |                    |                                     |                    |                  |
| QUARTER                  | NEW CLUB<br>GOAL | NEW CLUBS        | DROPPED<br>CLUBS | NET<br>GAIN/LOSS | QUARTER                  | NEW MEMBER<br>GOAL | CHARTER AND<br>NEW MEMBERS<br>ADDED | DROPPED<br>MEMBERS | NET<br>GAIN/LOSS |
| JULY/AUG/SEPT            | 1                | 0                | 1                | -1               | JULY/AUG/SEPT            | 18                 | 34                                  | 58                 | -24              |
| OCT/NOV/DEC  JAN/FEB/MAR | 0<br>1           | 0<br>0           | 0                | 0                | OCT/NOV/DEC  JAN/FEB/MAR | 22<br>48           | 13<br>0                             | 16<br>0            | -3<br>0          |
| APR/MAY/JUNE             | 1                | 0                | 0                | 0                | APR/MAY/JUNE             | 13                 | 0                                   | 0                  | 0                |